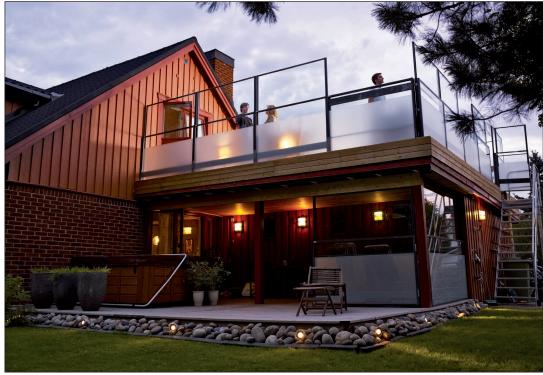

## THE WINDSCREEN THAT RISES ABOVE THE AVERAGE

Roof terrace in Sweden

Veranda in Sweden

Pier in Sweden

## Make better use of your outdoor area

With Cit i Lä® in your patio, you can enjoy more outdoor activities with your friends and family during early spring and even late autumn. With Cit i Lä®, you have the option of an open veranda when the weather is nice and sunny. Just raise up the adjustable screens when you need protection from harsh weather and cold winds.

The terrace screen system is designed to make it easy and flexible to use and can be raised and lowered with a simple grip. It is also available electrically operated.

Made from aluminium, the standard design is equipped with laminated glass, both in the lower fixed part and in the height-adjustable part.